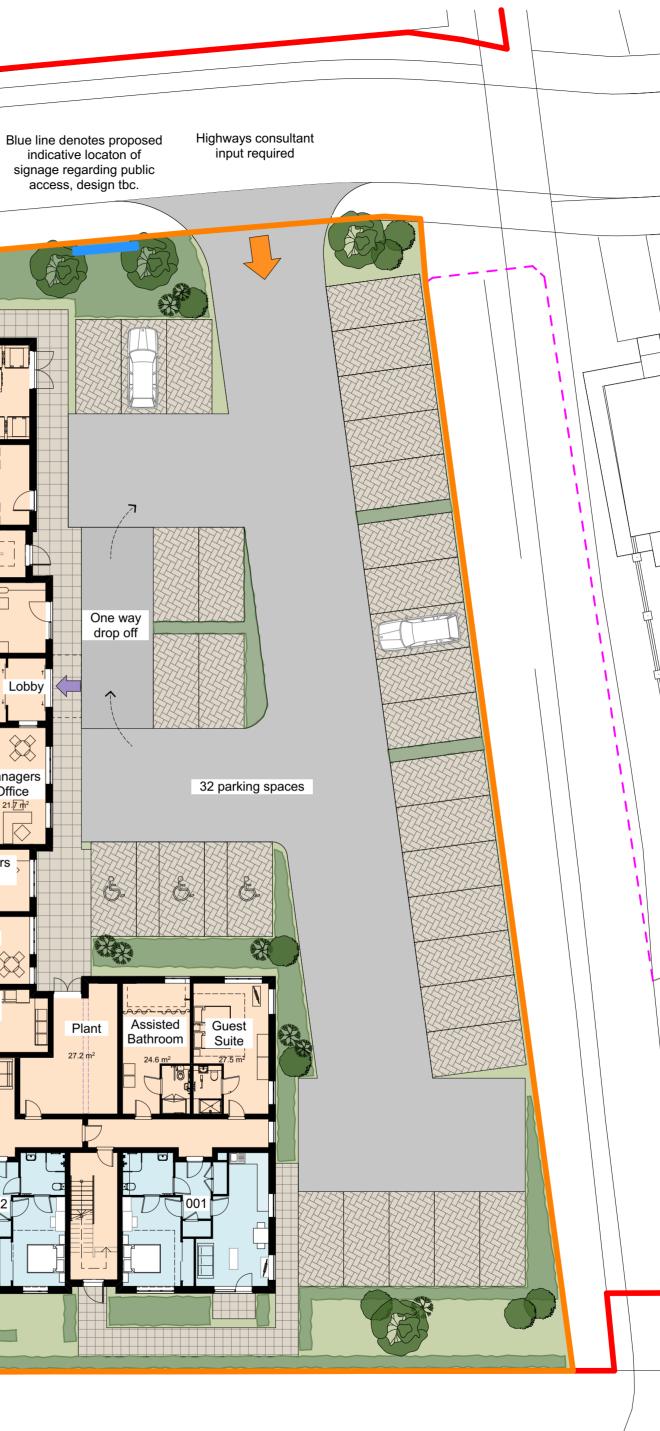

Apartment building located 27.5m away from windows on neighbouring property (No.24). Measurements taken to dwelling space of property.

7 レ Kitchen to specialist design 28.1 m<sup>2</sup> Refuse Store ) | | | | | ٥ð 34.5 m 012 Servery 01 \$\$ X Buggy 🚆 閊 Dining/ Bistro Communal courtyard Store Bistro garden X 29.3 m Landscaping is indicative only. ģ Entrance path relocated - $\otimes$ A.A. X × Ð 013  $\mathbf{\mathbf{x}}$ Hair Salon X 28.9 m<sup>2</sup> Ħ ØOØ Lounge Entrance Foyer Tea Station  $\Diamond$ Station ╨ Meeting Managers room 8.2 m<sup>2</sup> Office X WC Activity 21.7 m² 014 area 009 🛛 WĈ × Care Managers St Office 22.9 m<sup>2</sup> X Staff Room -9999 22.4 m<sup>2</sup> 015 018 Staff Laundry Com 25.8 m<sup>2</sup> \_\_016 Riser <u>88</u> **DE** St 008 **P** 8p Lift CL/ St 13p Lift 006 003 /007 002 AST -7 Proposed Site Plan DAWLEY ROAD 1:200 @ A2

## DAWLEY ROAD

| Revision:                                                                                                                         |                                                                                                                                                            | Date:                            | Drawn:       | Check:  |
|-----------------------------------------------------------------------------------------------------------------------------------|------------------------------------------------------------------------------------------------------------------------------------------------------------|----------------------------------|--------------|---------|
| Building envelope adjusted to accomodate additional parking                                                                       |                                                                                                                                                            | 14 08 19                         | SG           | MS      |
| Scale adjusted, wider site context included                                                                                       |                                                                                                                                                            | 15 08 19                         | SG           | MS      |
| C Updated to latest building<br>footprint. Communal space detail<br>added. Site boundary amended to<br>latest Countryside layout. |                                                                                                                                                            | 30 08 19                         | JBW          | RTG     |
| Additional door added following<br>client instruction received<br>05/09/2019.                                                     |                                                                                                                                                            | 05/09/19                         | JBW          | RTG     |
| Updated to latest elevational treatment.                                                                                          |                                                                                                                                                            | 11/09/19                         | JBW          | RTG     |
| F Building relocated 400mm towards<br>Dawley road, indicative signage at<br>main entrance shown.                                  |                                                                                                                                                            | 24/09/19                         | JBW          | RTG     |
| G Furniture layouts shown on all<br>apartments. External door shown to<br>hair salon for public access.                           |                                                                                                                                                            | 09/10/19                         | AP           | RTG     |
| <ul> <li>H Door to Hair Salon amended;<br/>windows amended to show transom.</li> </ul>                                            |                                                                                                                                                            | 18/10/19                         | JBW          | RTG     |
| I Amended to client<br>received 04/11/19:<br>units now show Jac<br>bathrooms; brick ba                                            | Corner turner<br>k & Jill                                                                                                                                  | 05/11/19                         | JBW          | RTG     |
|                                                                                                                                   | Schedule of Acc                                                                                                                                            | comodation                       |              |         |
|                                                                                                                                   | Apartments - Ext                                                                                                                                           | ra Care                          |              |         |
|                                                                                                                                   | 20 x 1bedroom<br>50 x 2 bedroom                                                                                                                            |                                  |              |         |
|                                                                                                                                   | Total <u>70</u>                                                                                                                                            |                                  |              |         |
|                                                                                                                                   | 32 Car parking s                                                                                                                                           | paces.                           |              |         |
| <u>Key:</u><br><br>                                                                                                               | Communal areas<br>1 Bed apartments<br>2 Bed apartments<br>Root protection bar<br>Site boundary for H<br>Overall developmer<br>01-04 Layout drawii<br>Model | ousing 21 develont boundary as p | er drawing F | PL      |
|                                                                                                                                   | Proposed Planting                                                                                                                                          |                                  |              |         |
| $\rightarrow$                                                                                                                     | Entrance to Car Pa                                                                                                                                         | rk                               |              |         |
| $\rightarrow$                                                                                                                     | Main Entrance                                                                                                                                              |                                  |              |         |
| $\bigcirc$                                                                                                                        | Existing Tree to be                                                                                                                                        | removed                          |              |         |
|                                                                                                                                   | ourposes only. Subje<br>cal and local author<br>S                                                                                                          |                                  | building c   | ontrol. |
|                                                                                                                                   | C                                                                                                                                                          | Q                                | A            | 0       |
| Project: A deve                                                                                                                   | elopment at D                                                                                                                                              | awley Roa                        | d, Telfo     | ord     |